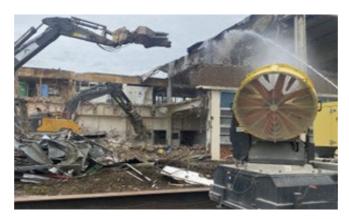

# **SCOPE OF WORKS**

Decommissioning of factory estate. Asbestos and other Hazardous material removals.

Crush all arisings.

Major earthworks while contending with contaminated soils.

# CHALLENGES

Stability during demolition.

Decontaminating.

Removal of the underground structures.