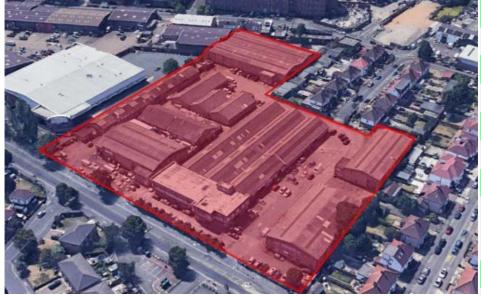

# **CHAILEY INDUSTRIAL ESTATE - HAYES**

#### **SCOPE OF WORKS**

**Principal Contractor** Site hoardings and external scaffolding Asbestos removal works Demolition of all buildings Removal of slabs & foundations Reduced level dig Site remediations incl. removal of hazardous materials