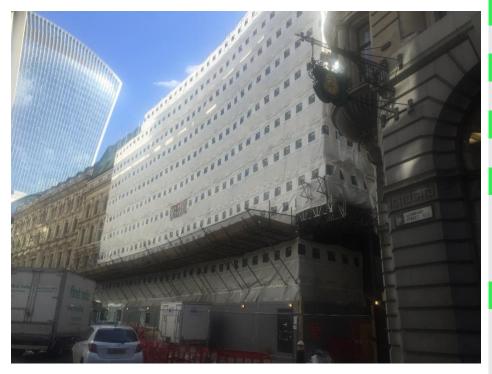

# **LOMBARD STREET - CITY OF LONDON**

#### **SCOPE OF WORKS**

Soft strip and asbestos removal. Full structural demolition, top down of 8 storeys above ground & 3 storeys below. Design and install temporary steel support works.

Removing heavy duty bank vaults. Groundworks.

### **CHALLENGES**

Deconstruction in city centre environment with adjoining properties. Removing heavy duty bank vaults.

### **SUMMARY**

- 9 storey office block
- Centre of city of London
- Top down
- Ground works undertaken in the basement whilst demolition was progressing