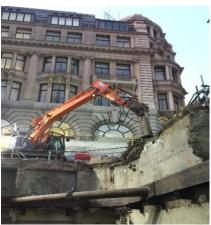

#### **SCOPE OF WORKS**

Soft strip and asbestos removal. Full structural demolition, top down of 8 storeys above ground & 3 storeys below. Design and install temporary steel support works.

Removing heavy duty bank vaults. Groundworks.

### **CHALLENGES**

Deconstruction in city centre environment with adjoining properties. Removing heavy duty bank vaults.

### **SUMMARY**

- 9 storey office block
- Centre of city of London
- Top down
- Ground works undertaken in the basement whilst demolition was progressing