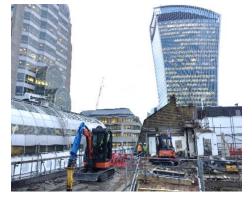

#### **SCOPE OF WORKS**

Soft strip and asbestos removal. Full structural demolition, top down of 8 storeys above ground & 3 storeys below. Design and install temporary steel support works.

Removing heavy duty bank vaults. Groundworks.

### **SUMMARY**

- 9 storey office block
- Centre of city of London
- Top down
- Ground works undertaken in the basement whilst demolition was progressing