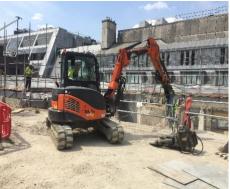

#### **SCOPE OF WORKS**

Soft strip and asbestos removal. Full structural demolition, top down of 8 storeys above ground & 3 storeys below. Design and install temporary steel support works.

Removing heavy duty bank vaults. Groundworks.

### **SUMMARY**

- 9 storey office block
- Centre of city of London
- Top down
- Ground works undertaken in the basement whilst demolition was progressing