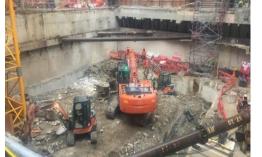

#### **SCOPE OF WORKS**

Soft strip and asbestos removal. Full structural demolition, top down of 8 storeys above ground & 3 storeys below. Design and install temporary steel support works.

Removing heavy duty bank vaults. Groundworks.

### **SUMMARY**

- 9 storey office block
- Centre of city of London
- Top down
- Ground works undertaken in the basement whilst demolition was progressing