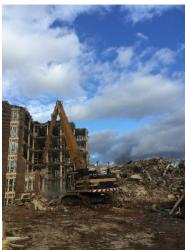

## **SCOPE OF WORKS**

Tree protection & selected removal. Asbestos removal.

Removal of M&E.

Demolition of data centre including basement box and foundations.

Removal of large substructure fuel and water tanks.

## **CHALLENGES**

Large number of trees under TPO and required pollarding.

Decontaminate and remove asbestos. Cut & Fill groundworks.