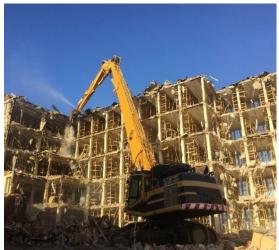

## **SCOPE OF WORKS**

Tree protection & selected removal. Asbestos removal.

Removal of M&E.

Demolition of data centre including basement box and foundations.

Removal of large substructure fuel and water tanks.

## **CHALLENGES**

Large number of trees under TPO and required pollarding.

Decontaminate and remove asbestos. Cut & Fill groundworks.